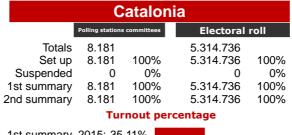

## **Turnout summaries**

1st summary 2015: 35,11% 2012: 29,43% 2015: 63,19% 2012: 56,30%

| Barcelona                                                   |                                       |                            |                                                       |                            |  |  |
|-------------------------------------------------------------|---------------------------------------|----------------------------|-------------------------------------------------------|----------------------------|--|--|
|                                                             | Polling stations                      | committees                 | Electoral roll                                        |                            |  |  |
| Totals<br>Set up<br>Suspended<br>1st summary<br>2nd summary | 5.836<br>5.836<br>0<br>5.836<br>5.836 | 100%<br>0%<br>100%<br>100% | 3.972.775<br>3.972.775<br>0<br>3.972.775<br>3.972.775 | 100%<br>0%<br>100%<br>100% |  |  |
| Turnout percentage                                          |                                       |                            |                                                       |                            |  |  |
| 1st summary                                                 | 2015: 34,<br>2012: 29,                |                            |                                                       |                            |  |  |
| 2nd summary                                                 | 2015: 63,<br>2012: 56,                |                            |                                                       |                            |  |  |